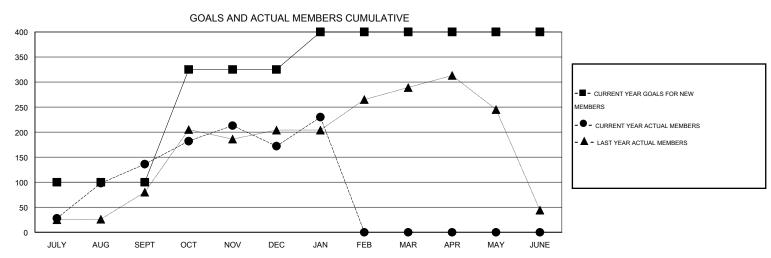

## GOALS AND ACTUAL NEW CLUBS CUMULATIVE

| DROPPED CLUBS: 0  DROPPED MEMBERS |               | 49 CLUBS OF 76 ADDED 1 OR MORE NEW MEMBERS | GENDER DISTRIBUTION  MALE 3,212 (68.57%)  FEMALE 1,472 (31.43%) |              |
|-----------------------------------|---------------|--------------------------------------------|-----------------------------------------------------------------|--------------|
| DECEASED CLUB CANCELLED OTHER     | 6<br>0<br>208 | CLICK HERE FOR HEALTH ASSESSMENT DATA      | FAMILY UNIT MEMBERS HEAD OF HOUSEHOLD                           | 2,846<br>882 |
| TOTAL                             | 214           |                                            | NON-HEAD OF HOUSEHOLD                                           | 1,964        |