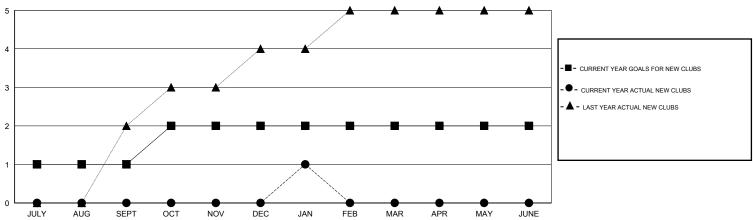

## GOALS AND ACTUAL NEW CLUBS CUMULATIVE

| DROPPED CLUBS: 0  DROPPED MEMBERS |               | 49 CLUBS OF 76 ADDED 1 OR MORE NEW MEMBERS | GENDER DISTRIBUTION  MALE 3,212 (68.57%)  FEMALE 1,472 (31.43%) |              |
|-----------------------------------|---------------|--------------------------------------------|-----------------------------------------------------------------|--------------|
| DECEASED CLUB CANCELLED OTHER     | 6<br>0<br>208 | CLICK HERE FOR HEALTH ASSESSMENT DATA      | FAMILY UNIT MEMBERS HEAD OF HOUSEHOLD                           | 2,846<br>882 |
| TOTAL                             | 214           |                                            | NON-HEAD OF HOUSEHOLD                                           | 1,964        |